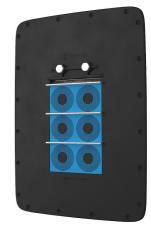

## **Pre-configured transit kits**

### mm/ka

C COMSHELT/18

Product
C COMSHELT/18

Configuration

12x (9.5-32.5), 6x (3.5-16.5)

External dimensions WxHxD 254 x 358 x 67 Aperture dimensions w x h 190(-2) x 310 Weight Art. no
2.6 102716

2024-04-30