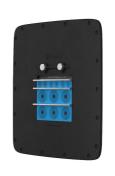

## **Roxtec C ComShelt™**

Light-weight transit for the telecom industry

The Roxtec C ComShelt™ transit is a light-weight cable and pipe sealing solution with a composite frame, integrated compression and adaptable sealing modules. It is designed for use in telecom shelters and cabinets.

### **Product characteristics**

### **Sealing components**

### **Sealing components**

C Stayplate

CM solid compensation module

Lubricant

For detailed information, please visit  ${\sf roxtec.com}$ .