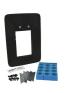

## **Pre-configured transit kits**

### mm/ka

C COMSHELT/18

Product
C COMSHELT/18

Configuration

12x (9.5-32.5), 6x (3.5-16.5)

External dimensions WxHxD 254 x 358 x 67 Aperture dimensions w x h 190(-2) x 310 Weight Art. no
2.6 102716

2024-04-30